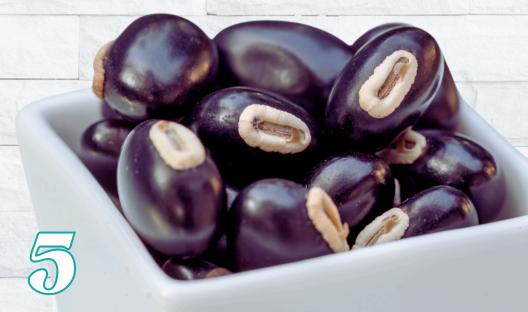

boswelia smudge mantra: undo

<u>Mucuna pruriens</u> is also called velvet bean. Empathogen, aphrodisiac, antidote for snakebite. Non-hallucinogenic.

Ingested with fresh spring water or cacao, in sub-<u>threshold</u> doses, guided by the praxis, per Feral Bloom member agreement for ethical facilitation and participation.

#### dieta mucuna pruriens

nodal Correspondances