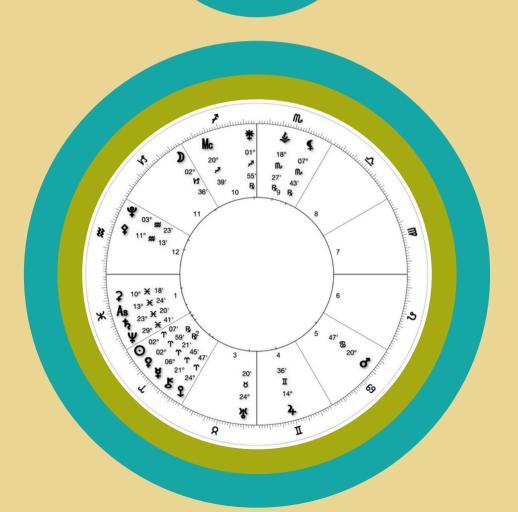

S.L. Stone March 10th, 2025 Gilpin COunty, Colorado

- 02. Pisces/Aries AstroCrystal Medicine Wheel
- 03. Rise Set & Setting
- 05. Dieta <u>mucuna pruriens</u>
- 06. Nodal Correspondences
- 07. 22 Gateway Transmission
- 08. Angel Suchlaph Sigil & Call

#### The liminal doorway opens, the veil thins. We are invited to cross the threshold.

Behind us, a rearview mirror. Pisces.

Mutable Water. Spirit. Saturn. Neptune. Lunar North Node. Kyanite.

Dream deep.

Unfolding ahead is Aries. The match strikes.

Cardinal Fire. Self. Chiron. Saturn. Neptune. Solar Eclipse cycle, outgoing. Tiger's Eye. Picking a fight worth living for.

#### This portal is 22 = harmony, reciprocity, alignment.

It is an equinox gateway, asking: Will you?

And: How can you not?