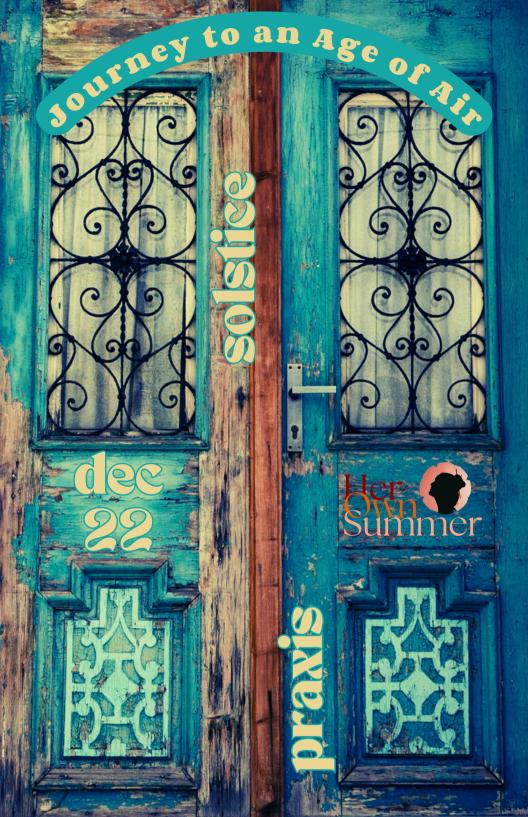

#### December 22

- Aquarius/Leo AstroCyrstal Medicine Wheel
- Atlas Enchantment Candle
- Root Set & Setting
- Pine Smudge Mantra
- Chronos Correspondences
- Dieta <u>Terminalia chebula</u>
   Mountain Gateway Transmission
- <u>Angel Remph</u> Sigil & Call
- Free remote & upgrade retreat
   Integration Circle in Costa Rica